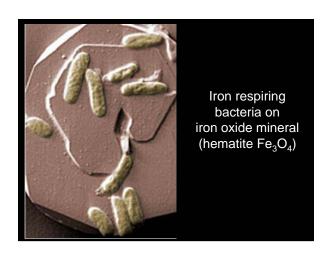

Photoheterotroph                                                                 | Sun                                  | Organic compounds | Purple bacteria                                       |
| Chemoautotroph                                                                   | Chemicals                            | co,               | H, S, Fe bacteria                                     |
| Chemoheterotroph                                                                 | Chemicals                            | Organic compounds | Most bacteria, fungi, and<br>animals, including human |
| Table 11-1<br>Understanding Earth, Fifth Editio<br>© 2007 W.H. Freeman and Compa | ny                                   | n producers       |                                                       |