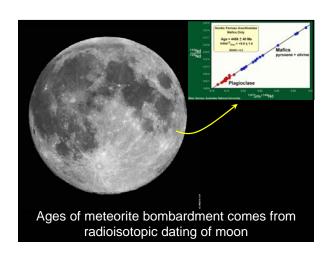

G-100 Lecture

The Early Earth, Planets, & Life

| Table 11.1                                                                       | Organisms as Producers and Consumers |                   |                                                       |
|----------------------------------------------------------------------------------|--------------------------------------|-------------------|-------------------------------------------------------|
| Туре                                                                             | Energy Source                        | Carbon Source     | Example                                               |
| Photoautotroph                                                                   | Sun                                  | co,               | Cyanobacteria                                         |
| Photoheterotroph                                                                 | Sun                                  | Organic compounds | Purple bacteria                                       |
| Chemoautotroph                                                                   | Chemicals                            | co,               | H, S, Fe bacteria                                     |
| Chemoheterotroph                                                                 | Chemicals                            | Organic compounds | Most bacteria, fungi, and<br>animals, including human |
| Table 11-1<br>Understanding Earth, Fifth Editio<br>© 2007 W.H. Freeman and Compa | ny                                   | n producers       |                                                       |