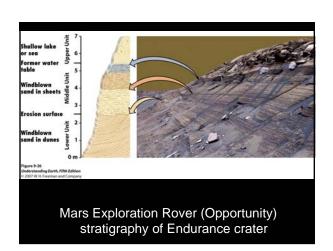

| Sun                                  | Organic compounds | Purple bacteria                                       |
| Chemoautotroph                                                                   | Chemicals                            | co,               | H, S, Fe bacteria                                     |
| Chemoheterotroph                                                                 | Chemicals                            | Organic compounds | Most bacteria, fungi, and<br>animals, including human |
| Table 11-1<br>Understanding Earth, Fifth Editio<br>© 2007 W.H. Freeman and Compa | ny                                   | n producers       |                                                       |