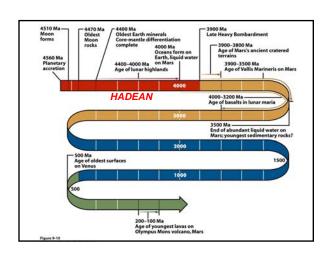

toheterotroph                                                                 | Sun                                  | Organic compounds | Purple bacteria                                       |
| Chemoautotroph                                                                   | Chemicals                            | co,               | H, S, Fe bacteria                                     |
| Chemoheterotroph                                                                 | Chemicals                            | Organic compounds | Most bacteria, fungi, and<br>animals, including human |
| Table 11-1<br>Understanding Earth, Fifth Editio<br>© 2007 W.H. Freeman and Compa | ny                                   | n producers       |                                                       |