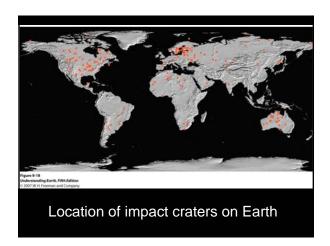

G-100 Lecture

The Early Earth, Planets, & Life

























| Table 11.1                                                                       | Organisms as Producers and Consumers |                   |                                                       |
|----------------------------------------------------------------------------------|--------------------------------------|-------------------|-------------------------------------------------------|
| Туре                                                                             | Energy Source                        | Carbon Source     | Example                                               |
| Photoautotroph                                                                   | Sun                                  | co,               | Cyanobacteria