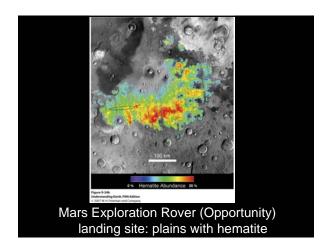

oph                                                                 | Sun                                  | Organic compounds | Purple bacteria                                       |
| Chemoautotroph                                                                   | Chemicals                            | co,               | H, S, Fe bacteria                                     |
| Chemoheterotroph                                                                 | Chemicals                            | Organic compounds | Most bacteria, fungi, and<br>animals, including human |
| Table 11-1<br>Understanding Earth, Fifth Editio<br>© 2007 W.H. Freeman and Compa | ny                                   | n producers       |                                                       |